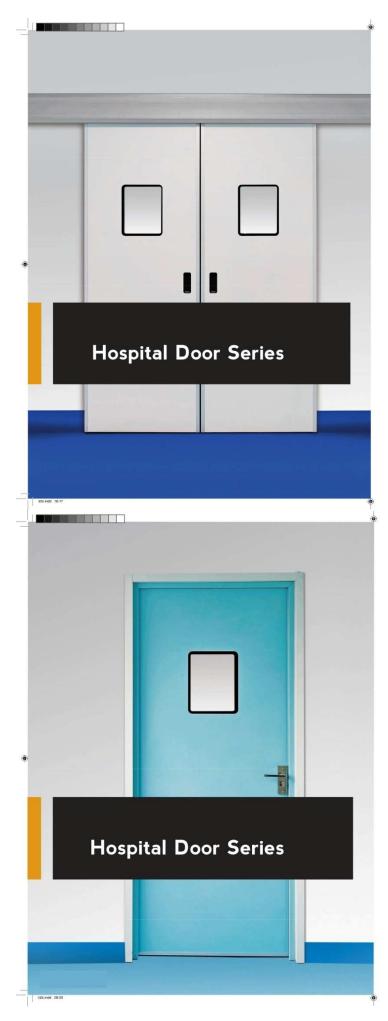

|  |
|------------------------------------------------|----------------------------------------------|--|
| Track                                          |                                              |  |
| Speed                                          | 15cm/s to 45cm/s                             |  |
| Manual force                                   | 37N                                          |  |
| Door                                           | 304 stainless steel / Ectro-galvanized Steel |  |
| ealing strip around the door and uni<br>system |                                              |  |
| Handles                                        | Level handels both side                      |  |

#### INSTALLATION DIAGRAM.



2018/016 15:4028

2015/9/16 13:40:32



### **Double Open Hermetic Door**

## 

#### FEATURES,

\* Door panel and its parts are designed and produced accordingly to the busi-proof, seal and clean request of international industrial and pharmaceutical factory clean door standards. \* Door operators are designed according to the purification plants' electrical requirement and can't interfere the other electrical machines' working.

\* Door operator can work with photocell to prevent from clamping person and adopt hand sensor or foot sensor to activate door.

- Door operator and door are installed on wall, facilitate the installation.
  \* door operator work silently and insult the sounds from outside to inside.

### TECHNICAL DATAS,

| Passage clearance width and<br>height | 600 ~ 1500mm, 2100 ~ 2600mm<br>45 degree design and sp