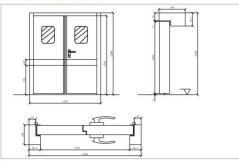

## **Double Open Swing Door**

#### FEATURES,

\*Door has series patterns and design to meet different customers' request. \*Door panel is made of aluminum door frame with 304 stainless steel or electro-galvanized steel door panel and adopt environmental filling technology or aluminum honeycomb filling technology.

\*Door frame is on the same level with the wall. \*Around door panel, there are sealing rubber strip and at the bottom of door ,there is sunk sealing rubber strip. There is an embedded rounded glazing window.

\*Door can be equipped with lock, door closer, floor closer, etc. \*Door adopt high quality hardware to promise its good performance.

#### TECHNICAL DATAS,

| Door Weight | Max 150Kg            |  |
|-------------|----------------------|--|
| Door Width  | 1200~200mm           |  |
| Door Height | Standard size 2100mm |  |
| Open Angle  | 0~170                |  |

#### INSTALLATION DIAGRAM,

۲