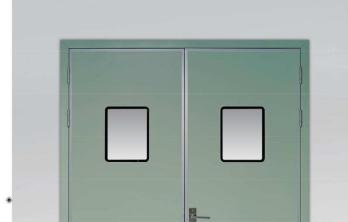

### **Double Open Hermetic Door**

#### FEATURES,

\* Door panel and its parts are designed and produced accordingly to the busi-proof, seal and clean request of international industrial and pharmaceutical factory clean door standards. \* Door operators are designed according to the purification plants' electrical requirement and can't interfere the other electrical machines' working.

\* Door operator can work with photocell to prevent from clamping person and adopt hand sensor or foot sensor to activate door.

- Door operator and door are installed on wall, facilitate the installation.
  \* door operator work silently and insult the sounds from outside to inside.

### TECHNICAL DATAS,

| Passage clearance width and<br>height | 600 ~ 1500mm, 2100 ~ 2600mm<br>45 degree design and special indentation<br>handling, aluminum alloy with nylon bearings |  |  |
|---------------------------------------|-------------------------------------------------------------------------------------------------------------------------|--|--|
| Track                                 |                                                                                                                         |  |  |
| Speed                                 | 15cm/s to 45cm/s                                                                                                        |  |  |
| Manual force                          | 37N                                                                                                                     |  |  |
| Door                                  | 304 stainless steel / electro-galvanized Steel                                                                          |  |  |
| Sealing                               | sealing strip around the door and unique track system                                                                   |  |  |
| Handles                               | Level handels both side                                                                                                 |  |  |