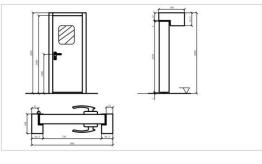

## **Single Open Hermetic Door**

#### FEATURES,

\*Framed in anodized aluminum profiles with rounded edges in aluminum or brushed stainless steel.

\*Surface of the door is completely flush and can be stainless steel, ateel, or aluminum, etc., and can be powder coating surface with different colors.

\*300mm x 500mm double laminated safety glass window, flush on both sides. \*Reinforced polyamide or 304L stainless steel bar handle or painted steel or stainless steel flush pull handle

#### TECHNICAL DATAS,

| Passage clearance width and<br>height          |                                              |  |
|------------------------------------------------|----------------------------------------------|--|
| Track                                          |                                              |  |
| Speed                                          | 15cm/s to 45cm/s                             |  |
| Manual force                                   | 37N                                          |  |
| Door                                           | 304 stainless steel / Ectro-galvanized Steel |  |
| ealing strip around the door and uni<br>system |                                              |  |
| Handles                                        | Level handels both side                      |  |

#### INSTALLATION DIAGRAM.

2018/016 15:4028

2015/9/16 13:40:32