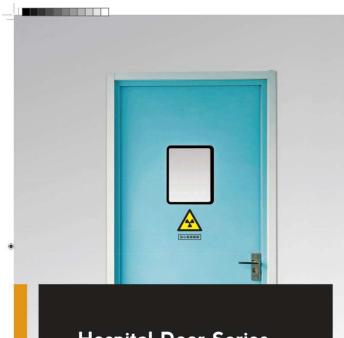

Anti-radiation Hermetic Door

#### FEATURES,

\* Lead-lined automatic hermetic , ideal for X-ray room.

\*A lined lead laminate to block leakage of X-ray \*Vision window with lead-line glass protecting against X-rays and allow

observation

\*The whole door is designed to guarantee ensure hermetic tightness ,hygiene and quietness and protect against X-rays. Fully customizable sizes, finish options and colors.

\*Kinds of accessories to choose like hand sensor, safety beam, etc.

## Anti-Radiation Hermetic Door