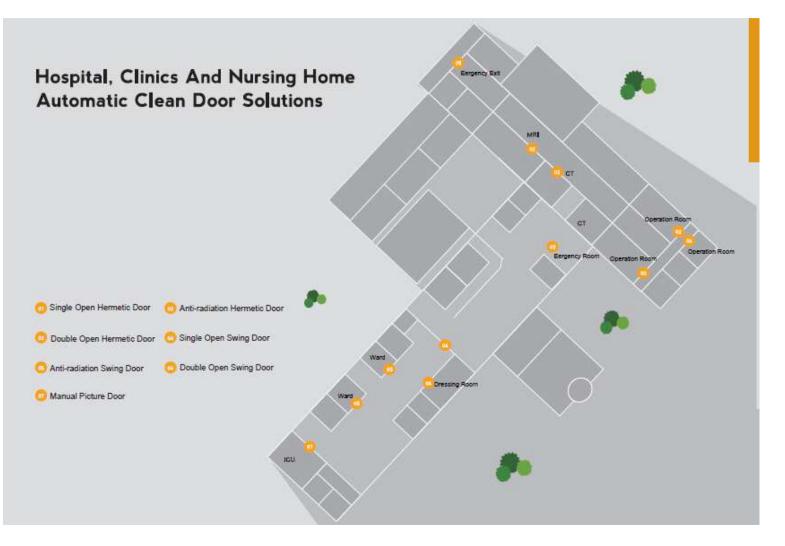

## **Application:**

Hospital / healthcare environments

- operating theatres
- radiology rooms
- clean rooms
- controlled atmosphere environments (hospitals, clinics, rehabilitation centers, care homes, disabled centers, rest homes, multi-purpose surgeries, doctors' surgeries, dentists' surgeries)

Other sectors

- pharmaceutical industry
- recording rooms and sound-insulated environments
- electronics laboratories
- analysis laboratories (pharmaceutical and/or chemical sector)
- applications on ships