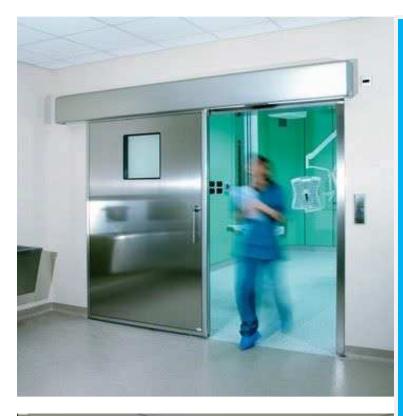

## **Single Open Hermetic Door**

#### FEATURES,

\*Framed in anodized aluminum profiles with rounded edges in aluminum or brushed stainless steel.

\*Surface of the door is completely flush and can be stainless steel, ateel, or aluminum, etc., and can be powder coating surface with different colors.

\*300mm x 500mm double laminated safety glass window, flush on both sides. \*Reinforced polyamide or 304L stainless steel bar handle or painted steel or stainless steel flush pull handle