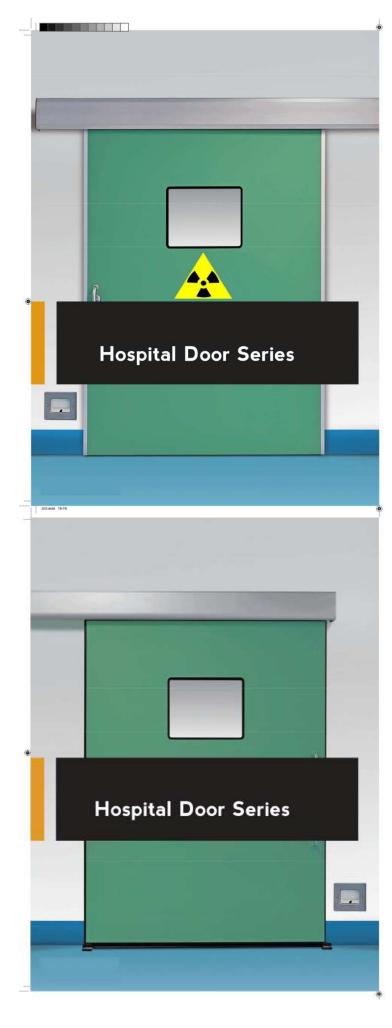

Anti-radiation Hermetic Door

#### FEATURES,

\* Lead-lined automatic hermetic , ideal for X-ray room.

\*A lined lead laminate to block leakage of X-ray \*Vision window with lead-line glass protecting against X-rays and allow

observation

\*The whole door is designed to guarantee ensure hermetic tightness ,hygiene and quietness and protect against X-rays. Fully customizable sizes, finish options and colors.

\*Kinds of accessories to choose like hand sensor, safety beam, etc.