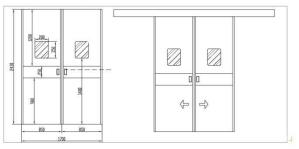

#### TECHNICAL DATAS,

| Passage clearance width and<br>height | 600 ~ 1500mm, 2100 ~ 2600mm                                                              |  |
|---------------------------------------|------------------------------------------------------------------------------------------|--|
| Track                                 | 45 degree design and special indentation<br>handling, aluminum alloy with nylon bearings |  |
| Speed                                 | 15cm/s to 45cm/s                                                                         |  |
| Manual force                          | 37N                                                                                      |  |
| Door                                  | Lined with 1-3mmpa lead laminate                                                         |  |
| Sealing                               | sealing strip around the door and unique trac<br>system                                  |  |
| Handles                               | Level handels both side                                                                  |  |

#### INSTALLATION DIAGRAM,

### TECHNICAL DATAS,

| Passage clearance width and<br>height | 600 ~ 1500mm, 2100 ~ 2600mm<br>45 degree design and special indentation<br>handling, aluminum alloy with nylon bearings |  |  |
|---------------------------------------|-------------------------------------------------------------------------------------------------------------------------|--|--|
| Track                                 |                                                                                                                         |  |  |
| Speed                                 | 15cm/s to 45cm/s                                                                                                        |  |  |
| Manual force                          | 37N                                                                                                                     |  |  |
| Door                                  | 304 stainless steel / electro-galvanized Steel                                                                          |  |  |
| Sealing                               | sealing strip around the door and unique track system                                                                   |  |  |
| Handles                               | Level handels both side                                                                                                 |  |  |