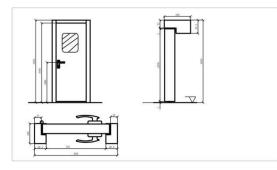

#### FEATURES,

\*Framed in anodized aluminum profiles with rounded edges in aluminum or brushed stainless steel.

\*Surface of the door is completely flush and can be stainless steel, ateel, or aluminum, etc., and can be powder coating surface with different colors.

\*300mm x 500mm double laminated safety glass window, flush on both sides. \*Reinforced polyamide or 304L stainless steel bar handle or painted steel or stainless steel flush pull handle

#### TECHNICAL DATAS,

| Passage clearance width and<br>height          |                                              |  |
|------------------------------------------------|----------------------------------------------|--|
| Track                                          |                                              |  |
| Speed                                          | 15cm/s to 45cm/s                             |  |
| Manual force                                   | 37N                                          |  |
| Door                                           | 304 stainless steel / Ectro-galvanized Steel |  |
| ealing strip around the door and uni<br>system |                                              |  |
| Handles                                        | Level handels both side                      |  |

#### INSTALLATION DIAGRAM.

2018/016 15:4028

2015/9/16 13:40:32