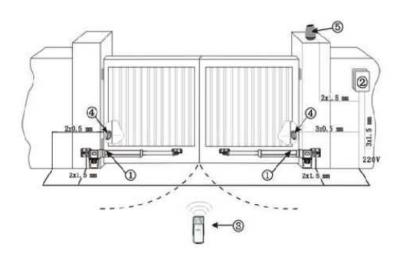

### **Advanced Features:**

- It is an integration machine of mechanism and electronics. No need to install another controller.
- Opening, closing and stop are controlled by radio controller or line controller.
- Soft start ensures the machine works smoothly.
- If meet obstacle when closing, it will automatically open and close in 10 seconds.
- Alarm light will inform you that the door is moving.
- Photocell connecting interface.
- Automatically return for resistance.
- Running time protection: Adjustable
- Auto closing delay time: Adjustable
- Controlling single or double-leaf
- 24VDC back-up battery can be input.