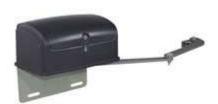

### SMSWGM600H-R

| 24 VDC     |
|------------|
| 220VAC     |
| 1400RPM    |
|            |
|            |
| 20°C~+50°C |
|            |
| 600kg      |
|            |
| 5m         |
|            |

### **SMSWGMWT500H**

| 24 VDC     |
|------------|
| 24VDC 40W  |
| 1400RPM    |
|            |
|            |
| 20°C~+50°C |
|            |
| 500kg      |
|            |
| 10m        |
|            |