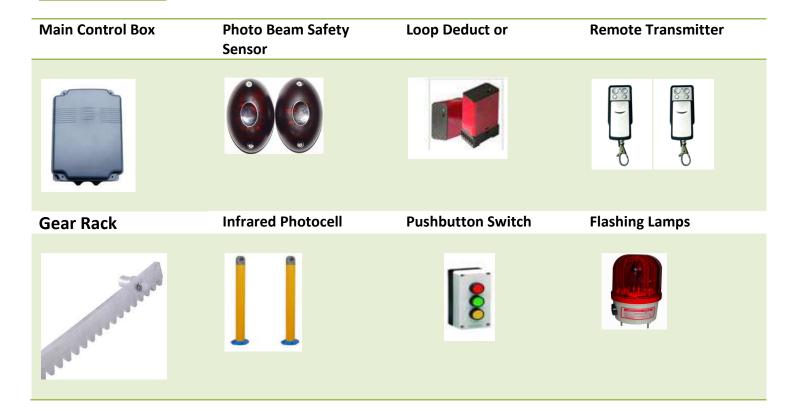

|            |

#### SMSWGM300H3



| Voltage          | 24 VDC     |
|------------------|------------|
| Output Power     | 40W        |
| Motor rotational | 1800RPM    |
| speed            |            |
| Working          | 20°C~+50°C |
| Temperature      |            |
| Single leaf      | 300kg      |
| max weight:      |            |
| Max leaf length: | 3m         |

### SMSWGM600H-R



| 24 VDC     |
|------------|
| 220VAC     |
| 1400RPM    |
|            |
|            |
| 20°C~+50°C |
|            |
| 600kg      |
|            |
| 5m         |
|            |

### **SMSWGMWT500H**



| 24 VDC     |
|------------|
| 24VDC 40W  |
| 1400RPM    |
|            |
|            |
| 20°C~+50°C |
|            |
| 500kg      |
|            |
| 10m        |
|            |

## ACCESSORIES