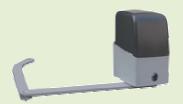

## Swing Gate Motor Models:

Model Gate Operator Specification

SMSWGM300H1

| Voltage                      | 24 VDC     |
|------------------------------|------------|
| Output Power                 | 40W        |
| Motor<br>rotational<br>speed | 3200RPM    |
| Working<br>Temperature       | 20°C~+50°C |
| Single leaf max weight:      | 300kg      |
| Max leaf length:             | 3m         |

SMSWGM300H2

| Voltage          | 24 VDC     |
|------------------|------------|
| Output Power     | 40W        |
| Motor            | 1500RPM    |
| rotational       |            |
| speed            |            |
| Working          | 20°C~+50°C |
| Temperature      |            |
| Single leaf      | 300kg      |
| max weight:      |            |
| Max leaf length: | 3m         |
|                  |            |

#### SMSWGM300H3

| Voltage          | 24 VDC     |
|------------------|------------|
| Output Power     | 40W        |
| Motor rotational | 1800RPM    |
| speed            |            |
| Working          | 20°C~+50°C |
| Temperature      |            |
| Single leaf      | 300kg      |
| max weight:      |            |
| Max leaf length: | 3m         |