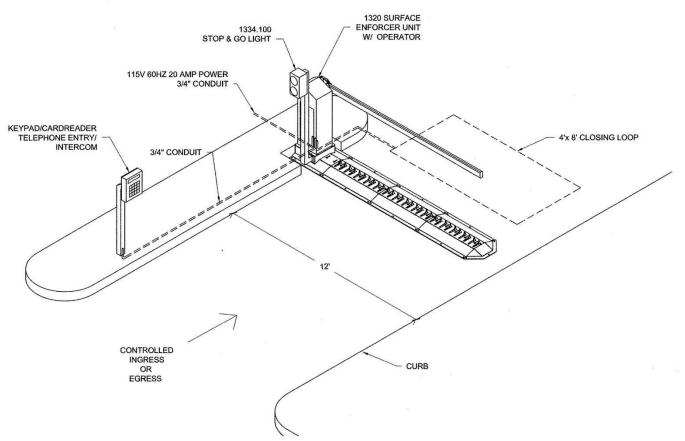

## **Spike Barrier**

## **Specifications:**

| Items               | Spike Barrier                                     |
|---------------------|---------------------------------------------------|
| Application range   | Intersection safe protection in main area         |
| Material            | Q235 steel/A3 steel                               |
| Surface treatment   | Paint with reflective stripe                      |
| IP                  | IP67                                              |
| Standard color      | Black and yellow                                  |
| Length              | ≤10000mm                                          |
| Width               | 580mm                                             |
| Height from ground  | 70~110mm                                          |
| Min weight capacity | 40T                                               |
| Blade height        | 150mm                                             |
| Blade thickness     | 10mm                                              |
| Operation mode      | Electromechanical                                 |
| Working environment | -40°C~+70°C                                       |
| Control mode        | Short range wireless remote control/drive-by-wire |
| Control distance    | ≤100M                                             |
| Up/Down speed       | 2s                                                |
| Voltage             | 220V                                              |