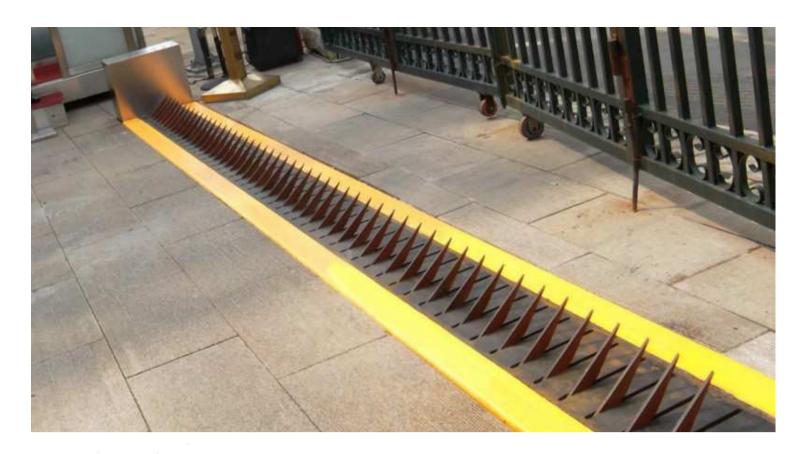

## **Spike Barrier**

## **Specifications:**

| Items               | Spike Barrier                                     |
|---------------------|---------------------------------------------------|
| Application range   | Intersection safe protection in main area         |
| Material            | Q235 steel/A3 steel                               |
| Surface treatment   | Paint with reflective stripe                      |
| IP                  | IP67                                              |
| Standard color      | Black and yellow                                  |
| Length              | ≤10000mm                                          |
| Width               | 580mm                                             |
| Height from ground  | 70~110mm                                          |
| Min weight capacity | 40T                                               |
| Blade height        | 150mm                                             |
| Blade thickness     | 10mm                                              |
| Operation mode      | Electromechanical                                 |
| Working environment | -40°C~+70°C                                       |
| Control mode        | Short range wireless remote control/drive-by-wire |
| Control distance    | ≤100M                                             |
| Up/Down speed       | 2s                                                |
| Voltage             | 220V                                              |