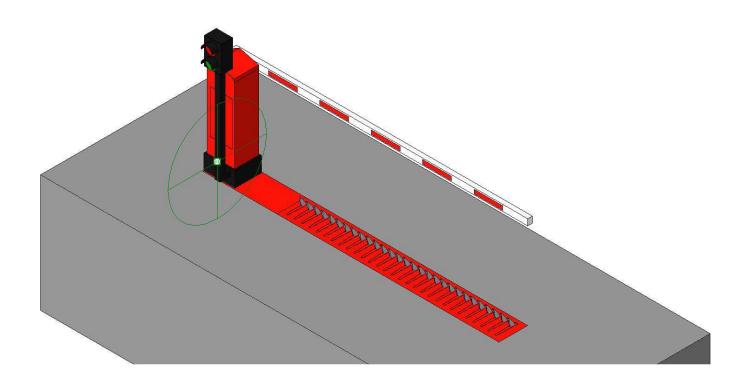

## **Spike Barrier**

## **Specifications:**

| Items               | Spike Barrier                                     |
|---------------------|---------------------------------------------------|
| Application range   | Intersection safe protection in main area         |
| Material            | Q235 steel/A3 steel                               |
| Surface treatment   | Paint with reflective stripe                      |
| IP                  | IP67                                              |
| Standard color      | Black and yellow                                  |
| Length              | ≤10000mm                                          |
| Width               | 580mm                                             |
| Height from ground  | 70~110mm                                          |
| Min weight capacity | 40T                                               |
| Blade height        | 150mm                                             |
| Blade thickness     | 10mm                                              |
| Operation mode      | Electromechanical                                 |
| Working environment | -40°C~+70°C                                       |
| Control mode        | Short range wireless remote control/drive-by-wire |
| Control distance    | ≤100M                                             |
| Up/Down speed       | 2s                                                |
| Voltage             | 220V                                              |