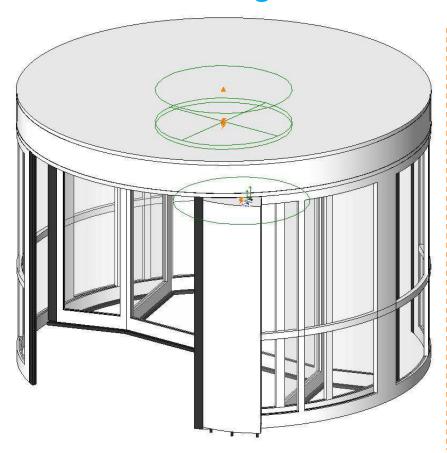

# **Automatic Revolving Door**



## **Safety Functions:**

- Vertical safety switch.
- Horizontal safety light barriers.
- Emergency stop button.
- Force-sensitive Control.
- Torque Control Function.
- Panic breakout.
- Night Security Door.
- Disabled push button.
- Glass Protective Door Clamp

## **Automatic Revolving Door**



## **Application:**

Hotels, administration buildings, shopping malls, exhibition and conference centers, multiplex cinemas, railway stations, airport buildings, sports facilities, hospitals etc

#### **Technical Specification:**

Power supply : 220VAC±10%,50HZ

Power Consumption : 360W/AC

• Main Fuse: 5A

Range of high speed adjusts: 1-4r.p.m.

Range of low speed adjust: 0.5-2.5 r.p.m

• Ambient temperature : -25 degree ~ 50 degree

Ambient Humidity : <90%</li>

All glass meets the requirements of the international standards.

- 1. Curved glass is 16mm (8+8) thick clear laminated glass.
- 2. Flat glass is 12mm thick toughened glass.
- 3. Ceiling is constructed of 16mm(8+8) semi-laminated and semi-toughened safety glass