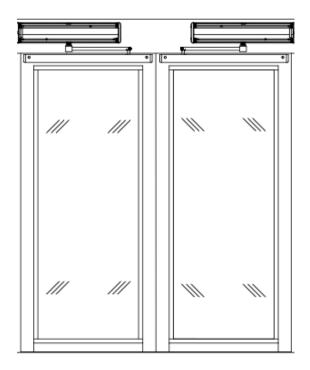

# SMGSWD200-H Automatic Swing Door System

| Specification            |                                                                   |
|--------------------------|-------------------------------------------------------------------|
| Dimension                | 530 x 100 x 104mm                                                 |
| Weight                   | 12Kg                                                              |
| Main power               | 110-230V,60Hz-50Hz                                                |
| <b>Power Consumption</b> | less than 100W                                                    |
| Motor                    | Holland Premotec Coreless DC motor, 30V,25W                       |
| Ambient                  | -15 to 75                                                         |
| temperature              |                                                                   |
| Door opening angle       | 70-130 degree                                                     |
| Opening speed            | adjustable to 30%-100%                                            |
| Closing speed            | With main operation, adjustable to 35%-100%, fixed if power fails |
| Hold-open time           | 1-30s                                                             |
| Door closing force       | Doors EN3-6                                                       |

#### **Advanced Features:**

- Opening, closing and stop are controlled by radio controller or line controller.
- If meet obstacle when closing, it will automatically open and close in 10 seconds.
- Photocell connecting interface.
- Automatically return for resistance.
- Running time protection: Adjustable
- Auto closing delay time: Adjustable
- 24VDC back-up battery can be input.
- Max. Weight of door 500 kg
- Stop on obstacle (sensitivity adjustable) YES
- Remote control 418MHZ (50m, approx)
- EM lock YE