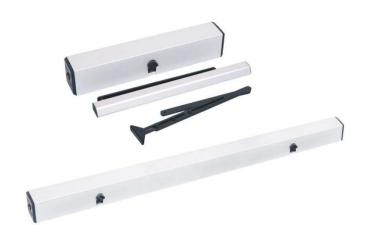

# SMGSWD200-H Automatic Swing Door System

| Specification            |                                                                   |
|--------------------------|-------------------------------------------------------------------|
| Dimension                | 530 x 100 x 104mm                                                 |
| Weight                   | 12Kg                                                              |
| Main power               | 110-230V,60Hz-50Hz                                                |
| <b>Power Consumption</b> | less than 100W                                                    |
| Motor                    | Holland Premotec Coreless DC motor, 30V,25W                       |
| Ambient                  | -15 to 75                                                         |
| temperature              |                                                                   |
| Door opening angle       | 70-130 degree                                                     |
| Opening speed            | adjustable to 30%-100%                                            |
| Closing speed            | With main operation, adjustable to 35%-100%, fixed if power fails |
| Hold-open time           | 1-30s                                                             |
| Door closing force       | Doors EN3-6                                                       |