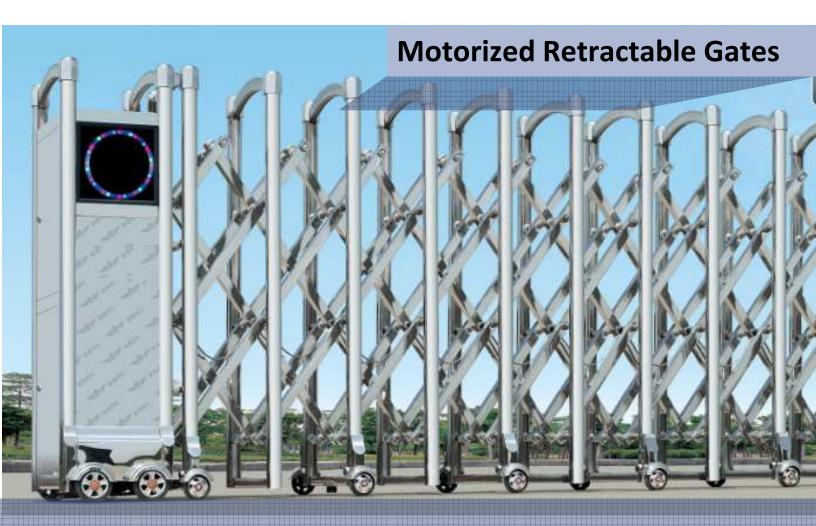

# **Automatic Retractable gates**

### **Specification:**

Material: 304 Stainless Steel

Major material: 50\*50\*0.7mm

• Auxiliary Material: 46\*36\*0.6mm

Auxiliary Material: 38\*25\*0.6mm

Wheel: casting aluminum 3.3 cross net tubes

 Heavy duty Motor+ LED+ Remote (20mtr /min)

### **Stainless Steel Materials**