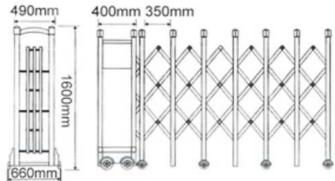

## **Aluminum Retractable Gate**

| Material                          | 201 SS / 304SS /AL                     |
|-----------------------------------|----------------------------------------|
| Height (MM)                       | 1200 - 1800                            |
| Width(MM)                         | 660                                    |
| Weight of gate                    | Max 1000 Kg                            |
| Wheel Base                        | 600-610mm                              |
| (center -center)                  | _                                      |
| Working Temp                      | -35+75°C                               |
| Moving Speed                      | 17-19m/min                             |
| (mtrs/min)                        | ·                                      |
| Remote Control                    | ≤50m                                   |
| with range                        |                                        |
| Main Parts Material               | 50*50*0.7mm                            |
| Vice Parts Material               | 46*36*0.6mm                            |
| Power Consumption                 | 420W                                   |
| Motor Tracking Options            | Single track / Double track /Trackless |
| Colors                            | Steel color                            |
| LED Display(Optional Accessories) | 1 set                                  |
| Alarm Light(Optional Accessories) | 1 set                                  |
| Anti-Climb alarm system           | 1set                                   |
| Motor Overheating Protection      | yes                                    |
| Speed Clutch                      | 1рс                                    |
| Infrared Anti-Collision<br>Device | 1рс                                    |
| Anti-Climb Alarm<br>(Optional)    | 1 set                                  |
|                                   |                                        |