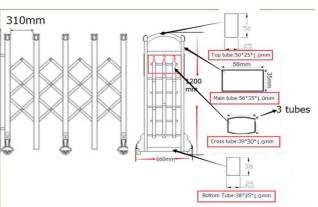

### **Specification:**

Material: 304 Stainless Steel

Major material: 50\*50\*0.7mm

• Auxiliary Material: 46\*36\*0.6mm

Auxiliary Material: 38\*25\*0.6mm

Wheel: casting aluminum 3.3 cross net tubes

 Heavy duty Motor+ LED+ Remote (20mtr /min)

## **Aluminum Retractable Gate**

| Material                          | 201 SS / 304SS /AL                     |
|-----------------------------------|----------------------------------------|
| Height (MM)                       | 1200 - 1800                            |
| Width(MM)                         | 660                                    |
| Weight of gate                    | Max 1000 Kg                            |
| Wheel Base                        | 600-610mm                              |
| (center -center)                  | _                                      |
| Working Temp                      | -35+75°C                               |
| Moving Speed                      | 17-19m/min                             |
| (mtrs/min)                        | ·                                      |
| Remote Control                    | ≤50m                                   |
| with range                        |                                        |
| Main Parts Material               | 50*50*0.7mm                            |
| Vice Parts Material               | 46*36*0.6mm                            |
| Power Consumption                 | 420W                                   |
| Motor Tracking Options            | Single track / Double track /Trackless |
| Colors                            | Steel color                            |
| LED Display(Optional Accessories) | 1 set                                  |
| Alarm Light(Optional Accessories) | 1 set                                  |
| Anti-Climb alarm system           | 1set                                   |
| Motor Overheating Protection      | yes                                    |
| Speed Clutch                      | 1рс                                    |
| Infrared Anti-Collision<br>Device | 1рс                                    |
| Anti-Climb Alarm<br>(Optional)    | 1 set                                  |
|                                   |                                        |