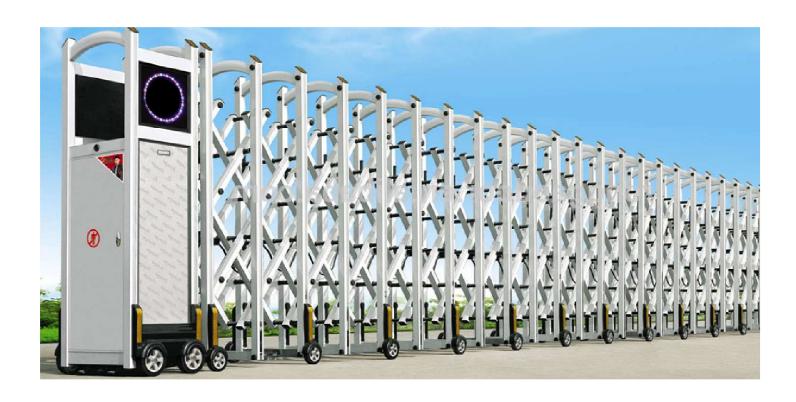

# **Automatic Retractable gates**

### **Specification:**

Material: 304 Stainless Steel

Major material: 50\*50\*0.7mm

• Auxiliary Material: 46\*36\*0.6mm

Auxiliary Material: 38\*25\*0.6mm

Wheel: casting aluminum 3.3 cross net tubes

 Heavy duty Motor+ LED+ Remote (20mtr /min)

### **Stainless Steel Materials**