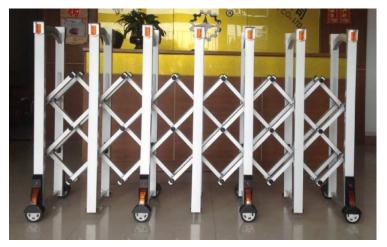

# **Automatic Retractable gates**

### **Specification:**

Material: 304 Stainless Steel

Major material: 50\*50\*0.7mm

• Auxiliary Material: 46\*36\*0.6mm

Auxiliary Material: 38\*25\*0.6mm

Wheel: casting aluminum 3.3 cross net tubes

 Heavy duty Motor+ LED+ Remote (20mtr /min)