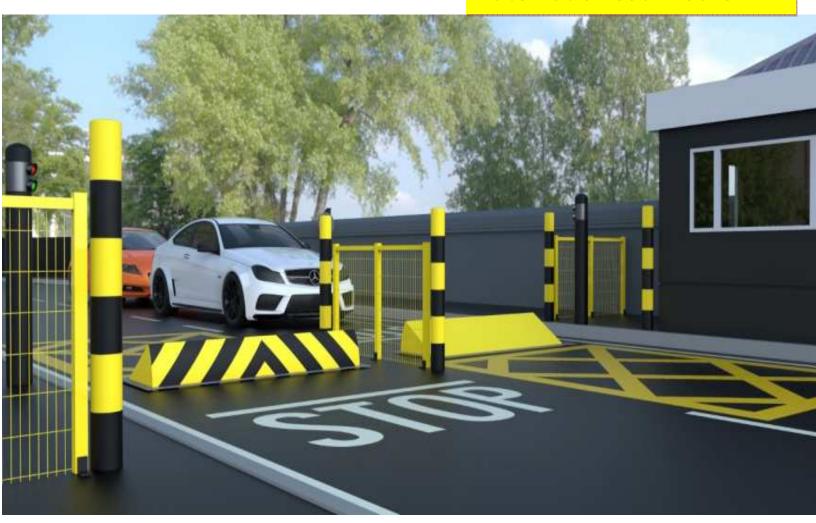

### **Road Blocker**

This road blocker is an ideal product to protect high security establishments, iconic buildings and critical infrastructure.

- 2m-8m road blocker widths (560mm increments)
- 800mm road blocker height (fully raised)
- Programmable Logic Controller (PLC)
- Optional Emergency Fast Operation EFO (less than 1 second)

The road blocker can be customized to interface with a wide range of access control equipment to suit specific customer requirements. Available configurations include (but are not limited to) inductive loop systems, card readers, communication equipment and manned guard emergency systems.

#### Features:

- Mainly used to control vehicles at customs, military bases, important government departments, airports, jails, nuclear power stations, docks and logistics centers.
- Solid and endurable structure, strong bearing capacity
- Perform exact control and operate reliability and stably
- Able to adapt to the advance working environment under working temperature: -20- 50°C
- Low-pressure hydraulic driving mode is used
- Less trouble rate, high reliability, long service life, less and easy maintenance
- Can combine with other control equipment to realize auto control
- Manual operating mode is provided
- In case of electric failure or trouble, it can manually operate the movable barrier to return to the horizontal position