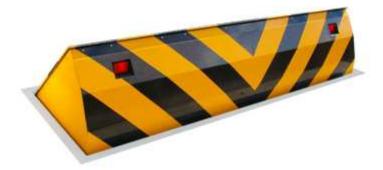

### **Road Blocker**

This road blocker is an ideal product to protect high security establishments, iconic buildings and critical infrastructure.

- 2m-8m road blocker widths (560mm increments)
- 800mm road blocker height (fully raised)
- Programmable Logic Controller (PLC)
- Optional Emergency Fast Operation EFO (less than 1 second)

#### Features:

- Mainly used to control vehicles at customs, military bases, important government departments, airports, jails, nuclear power stations, docks and logistics centers.
- Solid and endurable structure, strong bearing capacity
- Perform exact control and operate reliability and stably
- Able to adapt to the advance working environment under working temperature: -20- 50°C
- Low-pressure hydraulic driving mode is used
- Less trouble rate, high reliability, long service life, less and easy maintenance
- Can combine with other control equipment to realize auto control
- Manual operating mode is provided
- In case of electric failure or trouble, it can manually operate the movable barrier to return to the horizontal position

Model: SMRBH8M1

Power: 2.2KW
Normal -20°C - 50°C

temperature:

Closing time: < 4sec
Open time: < 3sec
Capacity: <30MT

# **Specification**

- System control mode: hydraulic oil control;
- Max. Pressure: 80 tons container truck;
- System power: 2.2 KW / 380 V;
- Hydraulic tank compacity: 60 liter/80liter/120liter(or customized)
- Length: ≤8 meters
- Size:8000\*1000\*760mm
- Control Mode: key /remote control (optional);
- Weight :± 1.2Tons;
- Lifting height:500mm;
- Material thickness: 16mm
- Control System: remote controller, hydraulic station, manual pump, control box